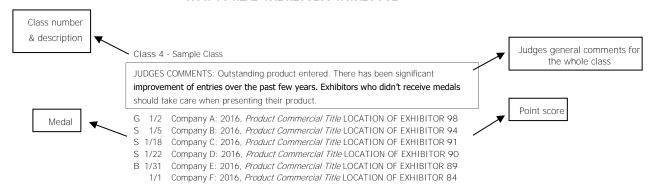

# HOW TO READ THE RESULTS CATALOGUE

## **LEGEND**

- **G** Gold Medal winner
- S Silver Medal winner
- **B** Bronze Medal winner

The first wine achieving a Gold medal listed in each Class is the Top Gold for that Class. As requirements for Trophy eligibility vary, as stated in the 2021 KPMG Sydney Royal Wine Show Regulations, the Top Gold in a Class may not fit the criteria for a Trophy.